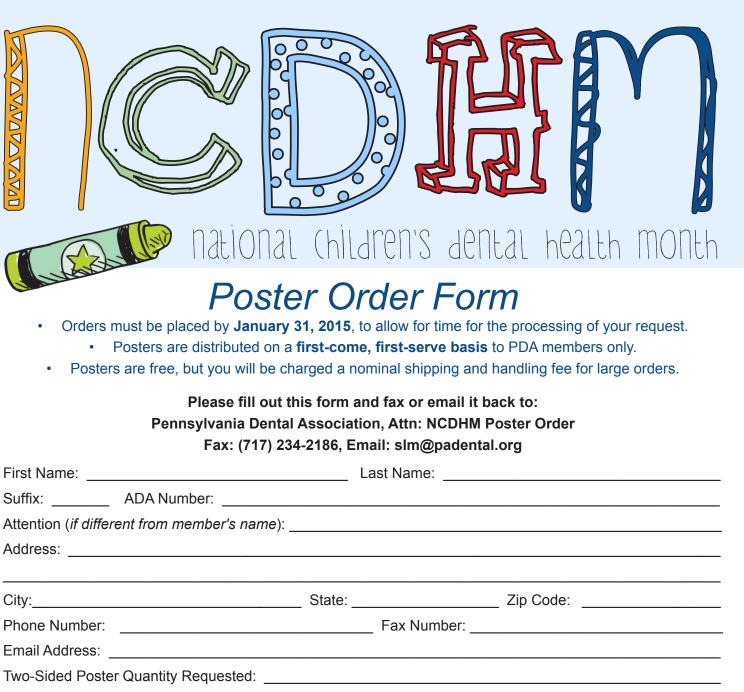

## **Credit Card Information**

|                                                           | 0100                         |                    |                 |                                        |
|-----------------------------------------------------------|------------------------------|--------------------|-----------------|----------------------------------------|
| Credit Card Holder's Name:                                |                              |                    |                 |                                        |
| Credit Card Type: 🔲 Visa                                  | MasterCard                   | American Ex        | press 🔲 /       | American Express                       |
| Credit Card Number:                                       | Credit Card